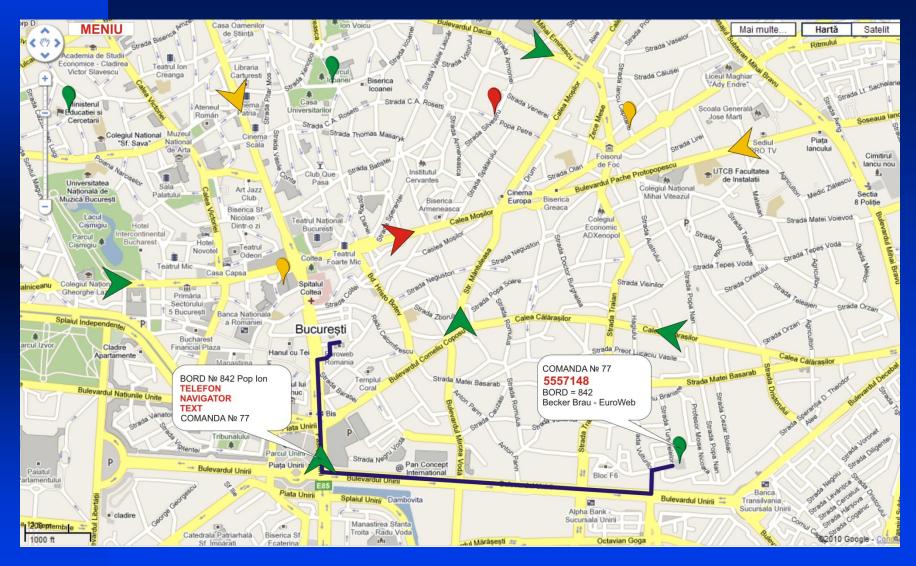

of a automated sistem of dispatching taxi, which will increase the efficiency of enterprises and improve customer service (passenger, driver)



#### Functions (1)

- Automated collection and enforcement of TAXI orders
- Determine the location, speed, direction, distance passed (GPS) and other indices of vehicle
- Data exchange (date, text, voce) between the dispatcher and vehicles



#### Functions (2)

- Visualisationtion on a electronic map (GIS) spatio-temporal information about the movement of vehicles
- Registration the signals of vehicle alarm and rapid response.
- Storing information (data) on the movement of vehicles and training required reports



#### **Arhitecture**



**GPS** 

3G/GSM-WEB PORTAL



INTERNET, TLF COMENZI



**OFICIU TAXI** 





#### **GIS-Sensor-Interface**





#### Reports





# Station sensor panel - for Dispatcher







#### **Mobile Terminal: navigation**





#### The onboard kit





#### Advantages (1)

- Sistems: GeoInformation (GIS), GeoPosition (GPS), Mobile phone 3G, Internet
- Automated system of order executions
- Effective system of Customer Payment
- Raised travel security for drivers and passengers



#### Advantages (2)

- Full voice-hearing (hand free) system
- Driving with the GPS navigator, no need for paper maps and guides on a vehicle board
- An effective system of operational and historical reports generation, statistics



# Thank you for your attention!!

Softcom s.a.
http://www.sysco