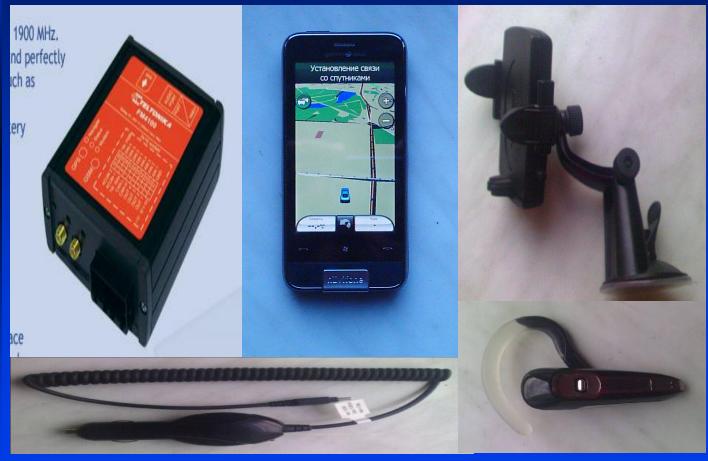

driver)



#### Functions (1)

- Automated collection and enforcement of TAXI orders
- Determine the location, speed, direction, distance passed (GPS) and other indices of vehicle
- Data exchange (date, text, voce) between the dispatcher and vehicles



#### Functions (2)

- Visualisationtion on a electronic map (GIS) spatio-temporal information about the movement of vehicles
- Registration the signals of vehicle alarm and rapid response.
- Storing information (data) on the movement of vehicles and training required reports



#### **Arhitecture**



**GPS** 

3G/GSM-WEB PORTAL



INTERNET, TLF COMENZI



**OFICIU TAXI** 





#### **GIS-Sensor-Interface**





#### Reports





# Station sensor panel - for Dispatcher







#### **Mobile Terminal: navigation**





#### The onboard kit





#### Advantages (1)

- Sistems: GeoInformation (GIS), GeoPosition (GPS), Mobile phone 3G, Internet
- Automated system of order executions
- Effective system of Customer Payment
- Raised travel security for drivers and passengers



#### Advantages (2)

- Full voice-hearing (hand free) system
- Driving with the GPS navigator, no need for paper maps and guides on a vehicle board
- An effective system of operational and historical reports generation, statistics



# Thank you for your attention!!

Softcom s.a.
http://www.sysco