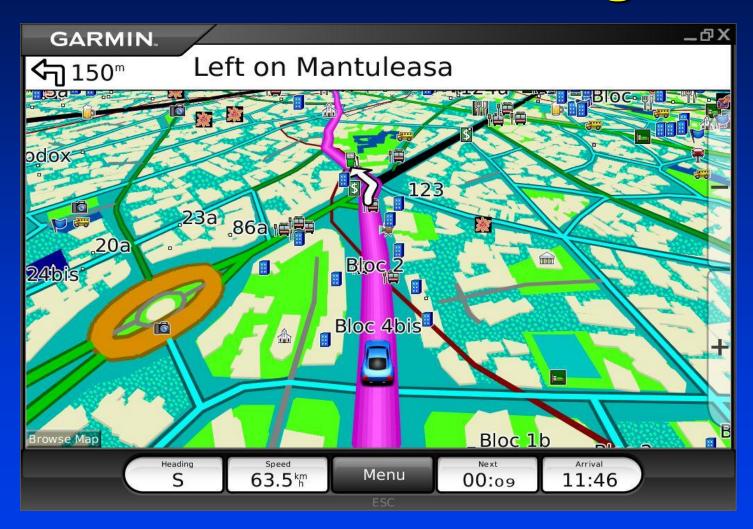

stomer service (passenger, driver)



#### Functions (1)

- Automated collection and enforcement of TAXI orders
- Determine the location, speed, direction, distance passed (GPS) and other indices of vehicle
- Data exchange (date, text, voce) between the dispatcher and vehicles



#### Functions (2)

- Visualisationtion on a electronic map (GIS) spatio-temporal information about the movement of vehicles
- Registration the signals of vehicle alarm and rapid response.
- Storing information (data) on the movement of vehicles and training required reports



#### **Arhitecture**



**GPS** 

3G/GSM-WEB PORTAL



INTERNET, TLF COMENZI



**OFICIU TAXI** 





#### **GIS-Sensor-Interface**





#### Reports





# Station sensor panel - for Dispatcher







#### **Mobile Terminal: navigation**





#### The onboard kit





#### Advantages (1)

- Sistems: GeoInformation (GIS), GeoPosition (GPS), Mobile phone 3G, Internet
- Automated system of order executions
- Effective system of Customer Payment
- Raised travel security for drivers and passengers



#### Advantages (2)

- Full voice-hearing (hand free) system
- Driving with the GPS navigator, no need for paper maps and guides on a vehicle board
- An effective system of operational and historical reports generation, statistics



# Thank you for your attention!!

Softcom s.a.
http://www.sysco