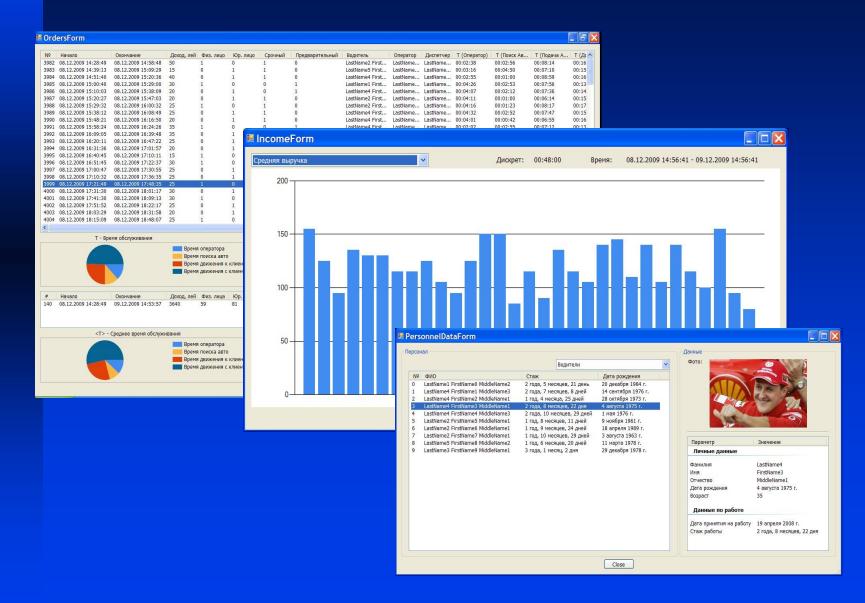

tem of dispatching taxi, which will increase the efficiency of enterprises and improve customer service (passenger, driver)



#### Functions (1)

- Automated collection and enforcement of TAXI orders
- Determine the location, speed, direction, distance passed (GPS) and other indices of vehicle
- Data exchange (date, text, voce) between the dispatcher and vehicles



#### Functions (2)

- Visualisationtion on a electronic map (GIS) spatio-temporal information about the movement of vehicles
- Registration the signals of vehicle alarm and rapid response.
- Storing information (data) on the movement of vehicles and training required reports



#### **Arhitecture**



**GPS** 

3G/GSM-WEB PORTAL



INTERNET, TLF COMENZI



**OFICIU TAXI** 





#### **GIS-Sensor-Interface**





#### Reports





# Station sensor panel - for Dispatcher







#### **Mobile Terminal: navigation**





#### The onboard kit





#### Advantages (1)

- Sistems: GeoInformation (GIS), GeoPosition (GPS), Mobile phone 3G, Internet
- Automated system of order executions
- Effective system of Customer Payment
- Raised travel security for drivers and passengers



#### Advantages (2)

- Full voice-hearing (hand free) system
- Driving with the GPS navigator, no need for paper maps and guides on a vehicle board
- An effective system of operational and historical reports generation, statistics



# Thank you for your attention!!

Softcom s.a.
http://www.sysco