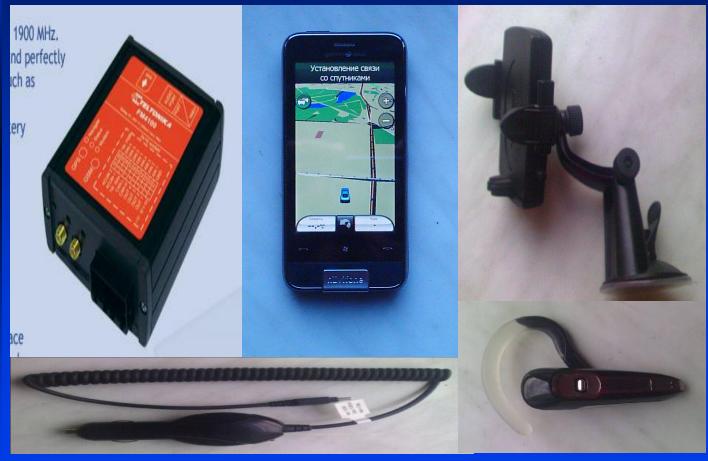

ty of client service (Passengers, drivers)



#### Functions (1)

- Gathering and execution of AUTO orders
- Positioning, detection of speed, direction, distance traveled (GPS) and other vehicle parameters
- Schimbul de informații (date, text, voce) între dispecerat şi vehicul



#### Functions (2)

- Display on the electronic maph (GIS) spatial-temporal information about vehicle movement
- Vehicle alarm signals registration and operative response
- Collecting and storing Information of vehicle movement and formation of corresponding reports



#### Arhitectura



3G/GSM-WEB PORTAL



INTERNET, TLF COMENZI



**OFICIU AUTO** 





#### **Touchable GIS interface**





#### Reports





## Manager station with touch screen







## The mobile terminal: navigation





### The onboard kit





#### Advantages (1)

- System: Geoinformation (GIS), Geoposition (GPS), Mobile communications 3G, Internet
- An effective accounting system
- The raised safety of driving



## Advantages (2)

Avantaje (2)
Full voice-hearing (hand free) system

Driving with the GPS navigator, no need for paper maps and guides on a vehicle board

An effective system of operational and historical reports generation, statistics



# Thank you for your attention!!

Softcom s.a.
http://www.sysco