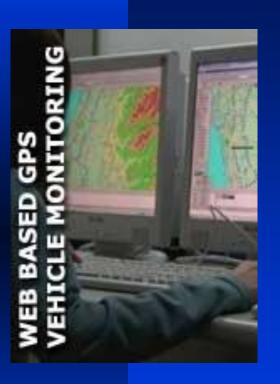

#### **SOFTCOM**

www.syscom.md

## Portal SOFTCOM-ADM Service AUTO





#### Purpose



Implementation of the automated dispatching System AUTO, which will allow to increase the efficiency of the enterprise and will raise the quality of client service (Passengers, drivers)



#### Functions (1)

- Gathering and execution of AUTO orders
- Positioning, detection of speed, direction, distance traveled (GPS) and other vehicle parameters
- Schimbul de informații (date, text, voce) între dispecerat şi vehicul



#### Functions (2)

- Display on the electronic maph (GIS) spatial-temporal information about vehicle movement
- Vehicle alarm signals registration and operative response
- Collecting and storing Information of vehicle movement and formation of corresponding reports



#### Arhitectura



3G/GSM-WEB PORTAL



INTERNET, TLF COMENZI



**OFICIU AUTO** 





#### **Touchable