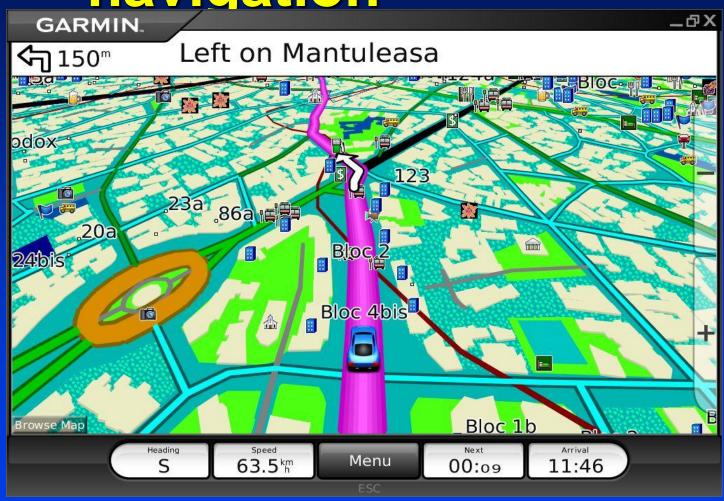

and will raise the quality of client service (Passengers, drivers)



#### Functions (1)

- Gathering and execution of AUTO orders
- Positioning, detection of speed, direction, distance traveled (GPS) and other vehicle parameters
- Schimbul de informații (date, text, voce) între dispecerat şi vehicul



#### Functions (2)

- Display on the electronic maph (GIS) spatial-temporal information about vehicle movement
- Vehicle alarm signals registration and operative response
- Collecting and storing Information of vehicle movement and formation of corresponding reports



#### Arhitectura



3G/GSM-WEB PORTAL



INTERNET, TLF COMENZI



**OFICIU AUTO** 





#### **Touchable GIS interface**





#### Reports





## Manager station with touch screen







## The mobile terminal: navigation





### The onboard kit





#### Advantages (1)

- System: Geoinformation (GIS), Geoposition (GPS), Mobile communications 3G, Internet
- An effective accounting system
- The raised safety of driving



## Advantages (2)

Avantaje (2)
Full voice-hearing (hand free) system

Driving with the GPS navigator, no need for paper maps and guides on a vehicle board

An effective system of operational and historical reports generation, statistics



# Thank you for your attention!!

Softcom s.a.
http://www.sysco