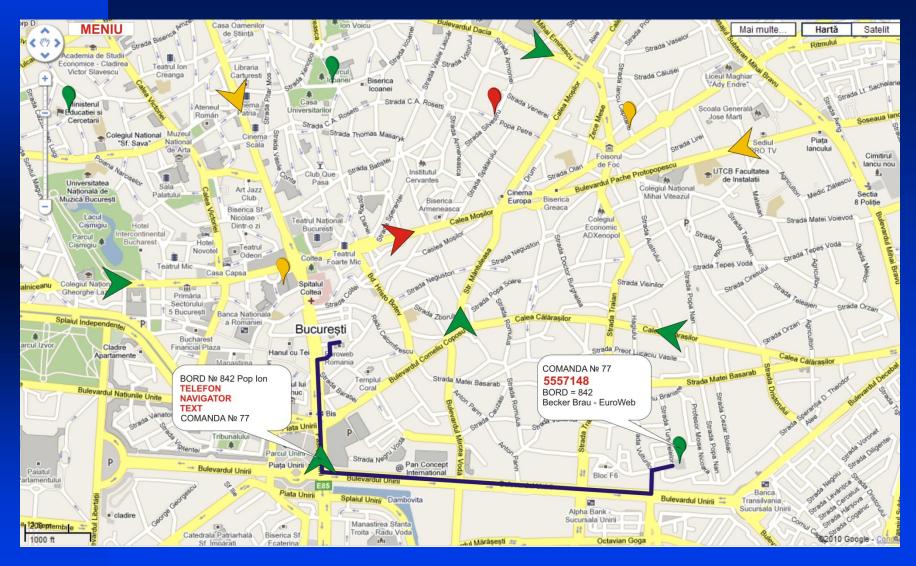

f the automated dispatching System AUTO, which will allow to increase the efficiency of the enterprise and will raise the quality of client service (Passengers, drivers)



#### Functions (1)

- Gathering and execution of AUTO orders
- Positioning, detection of speed, direction, distance traveled (GPS) and other vehicle parameters
- Schimbul de informații (date, text, voce) între dispecerat şi vehicul



#### Functions (2)

- Display on the electronic maph (GIS) spatial-temporal information about vehicle movement
- Vehicle alarm signals registration and operative response
- Collecting and storing Information of vehicle movement and formation of corresponding reports



#### Arhitectura



3G/GSM-WEB PORTAL



INTERNET, TLF COMENZI



**OFICIU AUTO** 





#### **Touchable GIS interface**





#### Reports





## Manager station with touch screen







## The mobile terminal: navigation





### The onboard kit





#### Advantages (1)

- System: Geoinformation (GIS), Geoposition (GPS), Mobile communications 3G, Internet
- An effective accounting system
- The raised safety of driving



## Advantages (2)

Avantaje (2)
Full voice-hearing (hand free) system

Driving with the GPS navigator, no need for paper maps and guides on a vehicle board

An effective system of operational and historical reports generation, statistics



# Thank you for your attention!!

Softcom s.a.
http://www.sysco