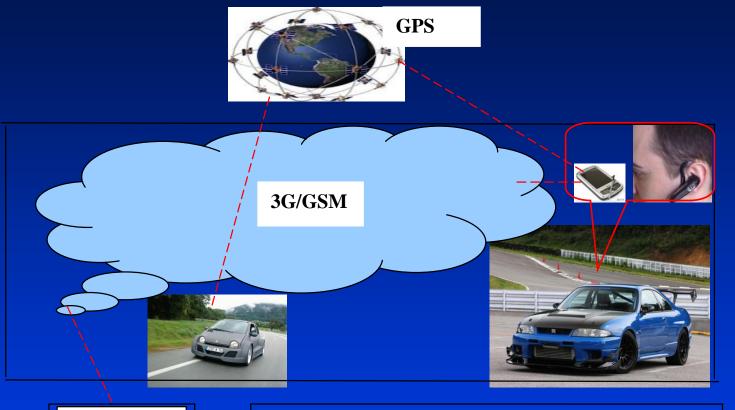

#### Arhitectura

3G/GSM-WEB PORTAL

INTERNET, TLF COMENZI

**OFICIU AUTO** 

## The mobile terminal: navigation

### The onboard kit