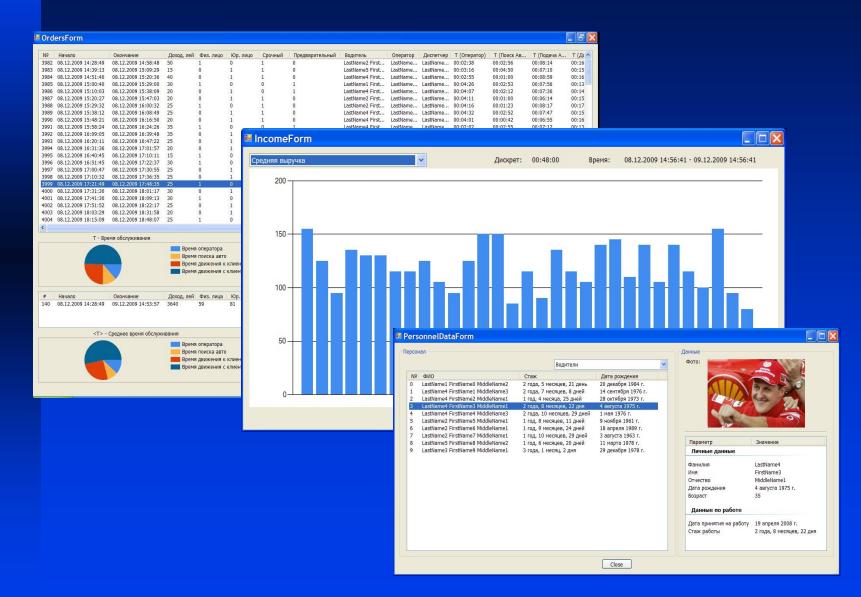

spatching System AUTO, which will allow to increase the efficiency of the enterprise and will raise the quality of client service (Passengers, drivers)



#### Functions (1)

- Gathering and execution of AUTO orders
- Positioning, detection of speed, direction, distance traveled (GPS) and other vehicle parameters
- Schimbul de informații (date, text, voce) între dispecerat şi vehicul



#### Functions (2)

- Display on the electronic maph (GIS) spatial-temporal information about vehicle movement
- Vehicle alarm signals registration and operative response
- Collecting and storing Information of vehicle movement and formation of corresponding reports



#### Arhitectura



3G/GSM-WEB PORTAL



INTERNET, TLF COMENZI



**OFICIU AUTO** 





#### **Touchable GIS interface**





#### Reports





## Manager station with touch screen







## The mobile terminal: navigation





### The onboard kit





#### Advantages (1)

- System: Geoinformation (GIS), Geoposition (GPS), Mobile communications 3G, Internet
- An effective accounting system
- The raised safety of driving



## Advantages (2)

Avantaje (2)
Full voice-hearing (hand free) system

Driving with the GPS navigator, no need for paper maps and guides on a vehicle board

An effective system of operational and historical reports generation, statistics



# Thank you for your attention!!

Softcom s.a.
http://www.sysco